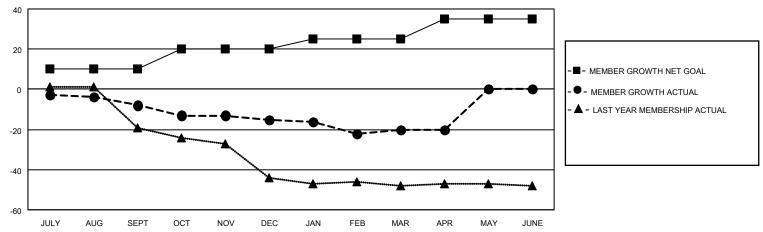

#### GOALS AND ACTUAL MEMBERS CUMULATIVE

| DROPPED CLUBS: 0 |    | 9 CLUBS OF 37 ADDED 1 OR  | GENDER DISTRIBUTION       |              |  |
|------------------|----|---------------------------|---------------------------|--------------|--|
|                  |    | MORE NEW MEMBERS          | MALE 469 (73.05%)         |              |  |
|                  |    |                           | FEMALE                    | 173 (26.95%) |  |
| DROPPED MEMBERS  |    |                           | NON BINARY                | 0 (0.00%)    |  |
|                  | _  |                           | PREFER NOT TO ANSWER      | 0 (0.00%)    |  |
| DECEASED         | 3  |                           |                           |              |  |
| CLUB CANCELLED   | 0  | CLICK HERE FOR CUMULATIVE | TOTAL FAMILY UNIT MEMBERS | 18           |  |
| OTHER            | 30 | MEMBERSHIP DATA           |                           |              |  |
| TOTAL            | 33 |                           | FAMILY MEMBERS PAYING HAI | F DUES 9     |  |
|                  |    |                           |                           |              |  |